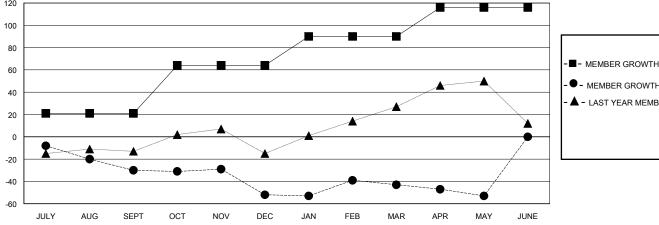

## GOALS AND ACTUAL MEMBERS CUMULATIVE

| _  | WEWDER GROWTH NET GOAL |
|----|------------------------|
|    |                        |
| ●. | MEMBER CROWTH ACTUAL   |

- LAST YEAR MEMBERSHIP ACTUAL

| DROPPED CLUBS: | 0   |
|----------------|-----|
| DROPPED MEMBE  | RS  |
| DECEASED       | 41  |
| CLUB CANCELLED | 0   |
| OTHER          | 165 |
| TOTAL          | 206 |